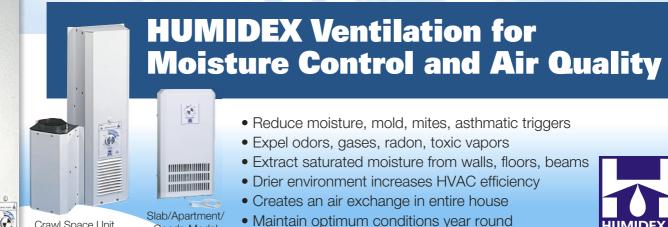

## THE WHOLE HOUSE BENEFITS:

- Year round moisture control Optimal air quality Healthy environment
- Increased energy efficiency Protection from structural damage

Crawl Space Unit

No more damp, musty basement and crawl space! **Controlled Ventilation for a Dry, Healthy Home** 

Better than a dehumidifier - NO buckets, NO filters, only 38 watts!

**Basement Unit**